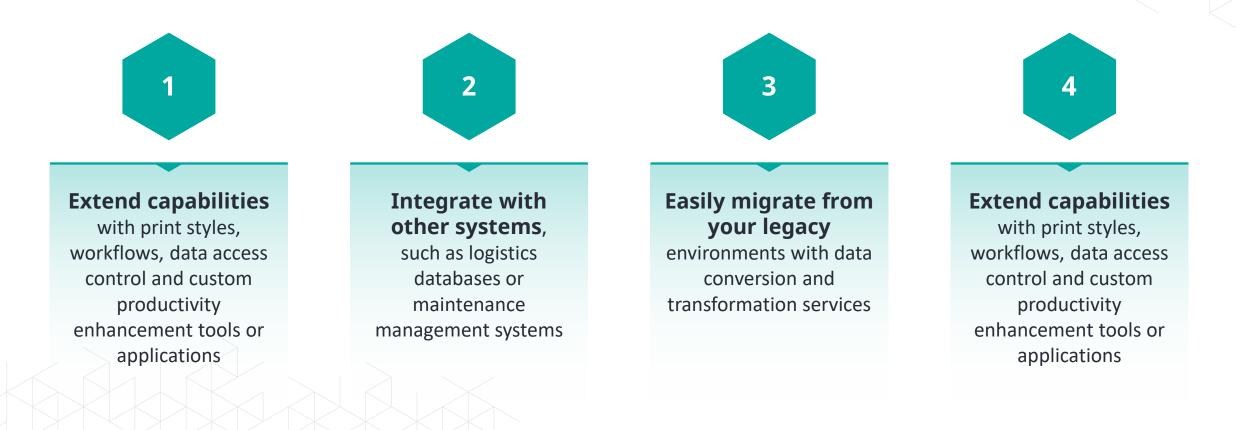

## **Input and output formats**

#### Whatever the input, there is a route to a rich new format