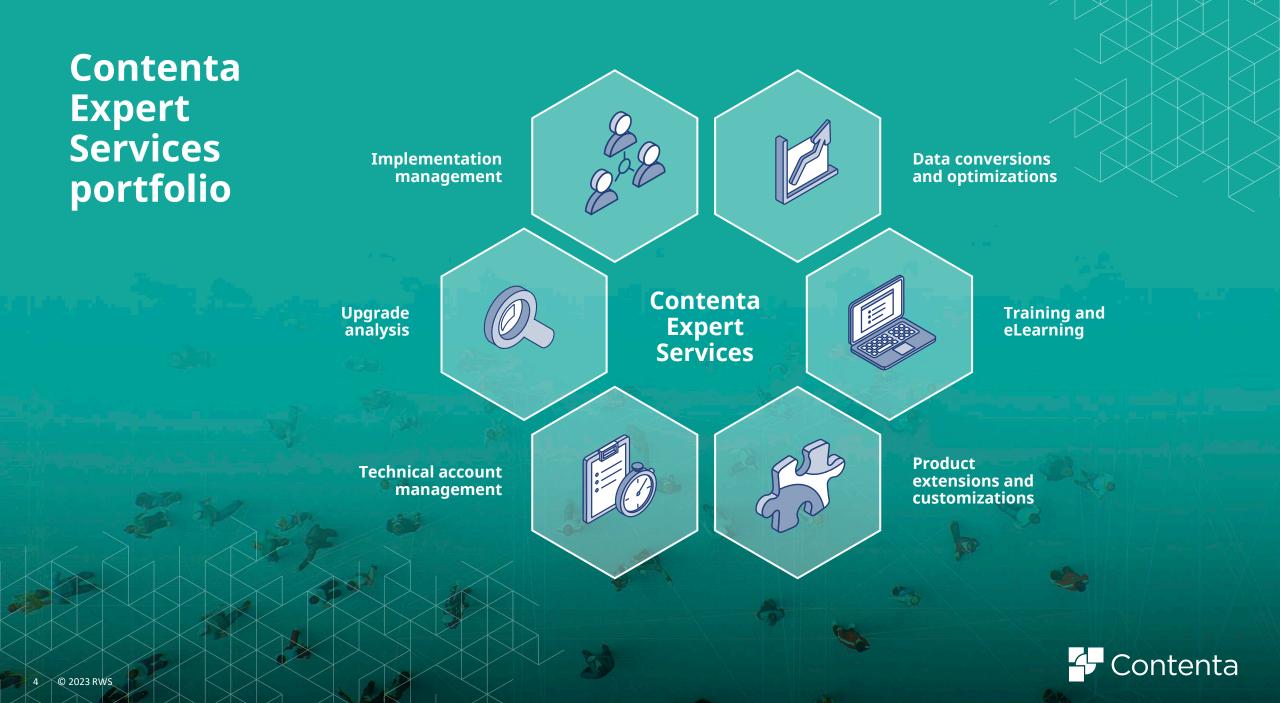

### Contenta Expert Services

- Overview
- Implementation management
- Data conversion and optimization
- Training and eLearning creation and delivery
- Product extensions and customizations
- Technical account management
- Upgrade analysis

### **Contenta Expert Services**

Subject-matter experts provide guidance on integrating, extending and optimizing the Contenta Publishing Suite