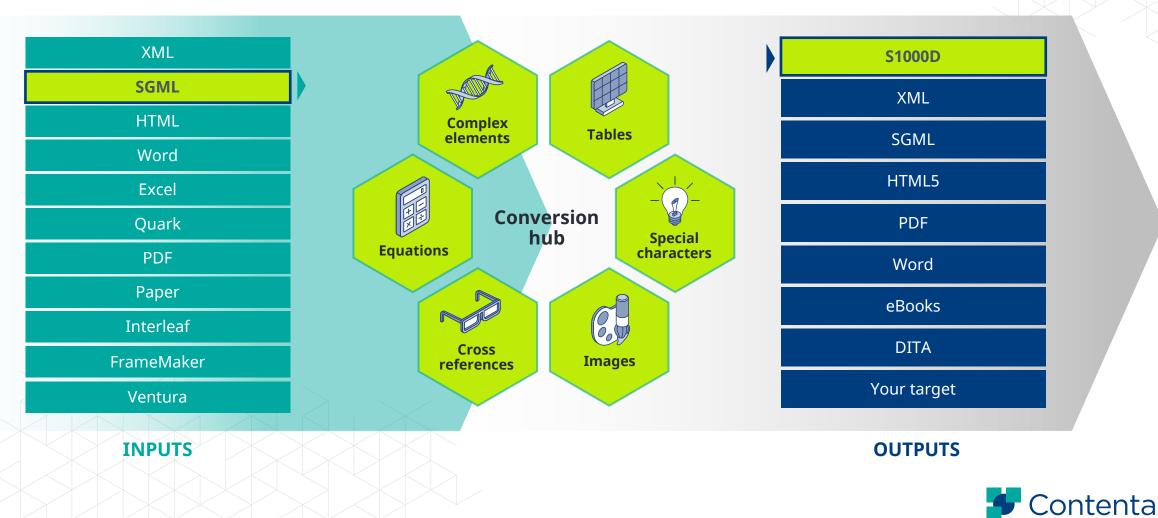

## **Input and output formats**

#### Whatever the input, there is a route to a rich new format

### **Data conversion capabilities**

Our most common business case: migrate legacy data to ASD S1000D

The source (legacy) data is typically:

- Structured data (XML, SGML)
- Unstructured data (Microsoft Word, PDF)
- Paper